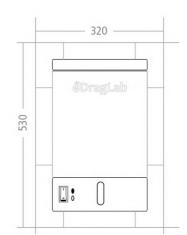

# 

## WATER STILL DS 4000



## Dimensions

#### **Important Features**

- Durable, reliable and Low cost
- High purity distilled water conductivity approx 2,5  $\mu$ S/cm
- Automatic water switching and power cut-off
- Electronic water level switch
- Automatic thermostatic cut-off safety system
- Heating element made of high quality stainless steel
- All material contact water made of stainless steel AISI 304
- Easily accessed evaporator tank for effortless cleaning and maintenance
- The unit is suitable for both bench and wall mounting.
- All parts and tools for installation included.
- CE Certificate
- 2-years warranty





## **Technical Specifications**

#### Capacity

| Capacity     | 4 litter / hour         |
|--------------|-------------------------|
| Consumption  | 40 litter / hour        |
| Conductivity | approximately 2,5 µS/cm |

#### **Control technology**

**Fully Automatic** 

Automatic power cut-off, in case of low water, to protect the heating element. Automatic start when the water at sufficient level in the evaporator. Automatic thermostatic cut-off.

# ÖDragLab

## WATER STILL DS 4000

| Water s | supply |
|---------|--------|
|---------|--------|

.

Solenoid valve built-in connection for evaporator and condenser Automatic solenoid valve switching on in case of low water level on evaporator tank Automatic solenoid valve switching off in case of high water level on evaporator tank

| St