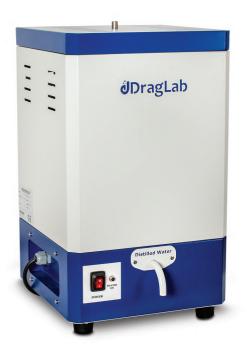

## WATER STILL DS 4000

#### **Important Features**

- Durable, reliable and Low cost
- High purity distilled water conductivity approx 2,5  $\mu$ S/cm
- Automatic water switching and power cut-off
- Electronic water level switch
- Automatic thermostatic cut-off safety system
- Heating element made of high quality stainless steel
- All material contact water made of stainless steel AISI 304
- Easily accessed evaporator tank for effortless cleaning and maintenance
- The unit is suitable for both bench and wall mounting.
- All parts and tools for installation included.
- CE Certificate
- 2-years warranty