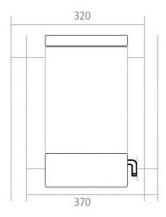

# 

## WATER STILL DS 4000



## Dimensions

#### **Important Features**

- Durable, reliable and Low cost
- High purity distilled water conductivity approx 2,5  $\mu$ S/cm
- Automatic water switching and power cut-off
- Electronic water level switch
- Automatic thermostatic cut-off safety system
- Heating element made of high quality stainless steel
- All material contact water made of stainless steel AISI 304
- Easily accessed evaporator tank for effortless cleaning and maintenance
- The unit is suitable for both bench and wall mounting.
- All parts and tools for installation included.
- CE Certificate
- 2-years warranty





## **Technical Specifications**

#### Capacity

| Capacity     | 4 litter / hour         |
|--------------|-------------------------|
| Consumption  | 40 litter / hour        |
| Conductivity | approximately 2,5 µS/cm |

#### **Control technology**

**Fully Automatic** 

Automatic power cut-off, in case of low water, to protect the heating element. Automatic start when the water at sufficient level in the evaporator. Automatic thermostatic cut-off.

# ÖDragLab

## WATER STILL DS 4000

| Water s | supply |
|---------|--------|
|---------|--------|

.

Solenoid valve built-in connection for evaporator and condenser Automatic solenoid valve switching on in case of low water level on evaporator tank Automatic solenoid valve switching off in case of high water level on evaporator tank

| Stan